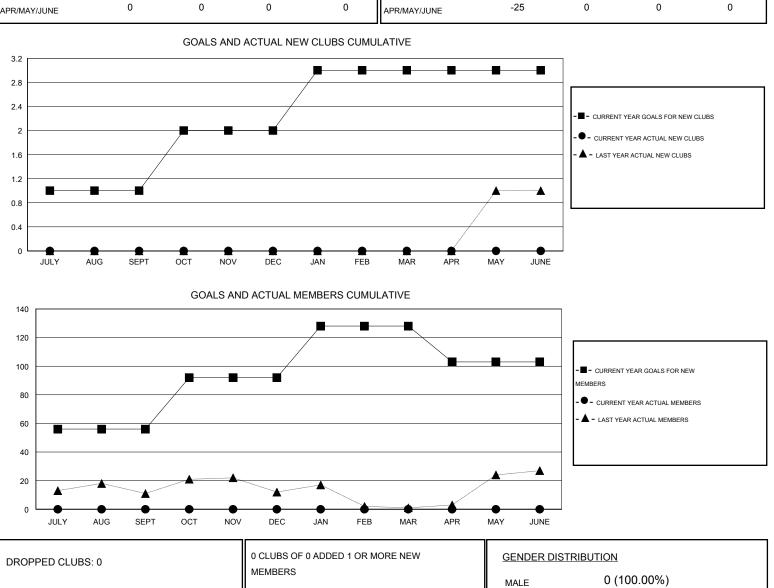

0

36

0

| GN    | AT: Gary Wong         | 1                |           | LOCATIO          | ON CALIFORN      | IIA                   |                    |                                     |                    |
|-------|-----------------------|------------------|-----------|------------------|------------------|-----------------------|--------------------|-------------------------------------|--------------------|
| Clubs |                       |                  |           |                  | Members          |                       |                    |                                     |                    |
|       | RESULTS FOR 2016-2017 |                  |           |                  |                  | RESULTS FOR 2016-2017 |                    |                                     |                    |
| QI    | JARTER                | NEW CLUB<br>GOAL | NEW CLUBS | DROPPED<br>CLUBS | NET<br>GAIN/LOSS | QUARTER               | NEW MEMBER<br>GOAL | CHARTER AND<br>NEW MEMBERS<br>ADDED | DROPPED<br>MEMBERS |
| JUL   | Y/AUG/SEPT            | 1                | 0         | 0                | 0                | JULY/AUG/SEPT         | 56                 | 0                                   | 0                  |
| ос    | T/NOV/DEC             | 1                | 0         | 0                | 0                | OCT/NOV/DEC           | 36                 | 0                                   | 0                  |

0

JAN/FEB/MAR

0

1

0